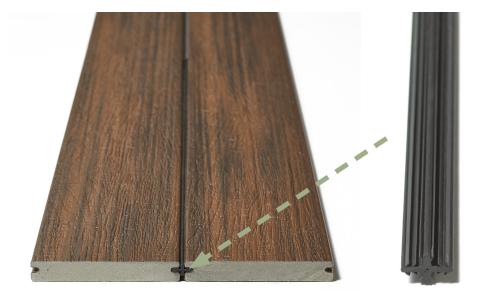

## ADD **EVEN MORE** OUTDOOR LIVING SPACE BELOW YOUR DECK

Create a tight seal with easy-to-install inserts that fit between boards and act like gutters. Dexerdry keeps everything below your deck dry, is easy to maintain and works with all **Wolf Perspective Decking** collections - Terrace and Captiva Plus.

- More usable outdoor living space
- Easy to install and maintain
- Economical
- Made in the USA of recycled, environmentally friendly materials
- Power wash up to 3000 psi
- Designed for the rain, sun and elements
- Available in 12', 16' and 20' lengths

## NOTE:

- Wolf recommends decks be pitched 1/8" per foot
- Dexerdry is not a fastening system and must be used in conjunction with face screws or Cortex

KITCHEN & BATH | OUTDOOR LIVING | BUILDING PRODUCTS wolfhomeproducts.com © 2017 Wolf Home Products.All Rights Reserved.