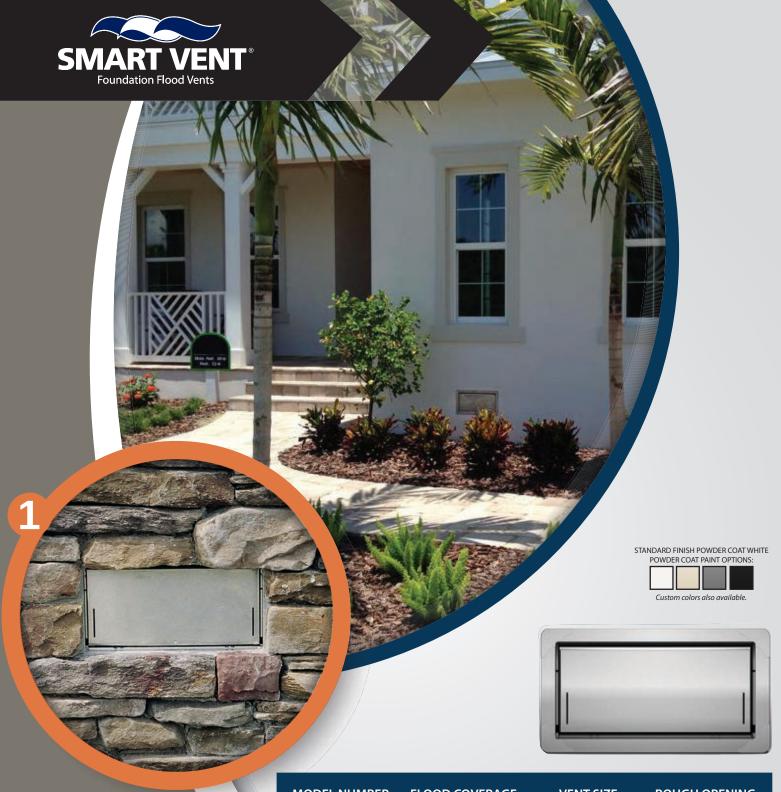

ntilation.

The flood door contains a 2" Styrofoam core that has an R-value of 8.34 and the vent frame is lined with felt weather stripping, helping to keep the enclosure as insulated from the elements as possible.

#### **IDEAL FOR:**

- Garages
- Full height enclosures (e.g. walkouts)
- Conditioned crawlspaces
- Storage facilities
- Metal buildings
- Foyers

## 1 Flood Vent

### **2** Stacker 1540-521

Stacker Models are twice as efficient as a single unit and are a great solution for large amounts of square footage, and in situations where there is not enough wall space to fit in single units.

# **3 Wood Wall** 1540-570

Wood Wall Models are designed to fit between studs spaced at 16" on center. Pre-drilled slots in the four corners on the vent flange make for an easy installation.





| MODEL NUMBER | FLOOD COVERAGE | VENT SIZE                                                                  | ROUGH OPENING                           |
|--------------|----------------|----------------------------------------------------------------------------|-----------------------------------------|
| 1540-520     | 200 sq. ft.    | 16"W x 8"H x 3"D                                                           | 16 \frac{1}{4} in x 8 \frac{1}{4} in    |
| 1540-521     | 400 sq. ft.    | 16"W x 16"H x 3"D                                                          | $16\frac{1}{4}$ in x $16\frac{3}{8}$ in |
| 1540-570     | 200 sq. ft.    | 14 <sup>1</sup> / <sub>2</sub> "W x 8 <sup>1</sup> / <sub>2</sub> "H x 3"D | $14\frac{1}{2}$ in x 8 $\frac{3}{4}$ in |



To view other sizing options s