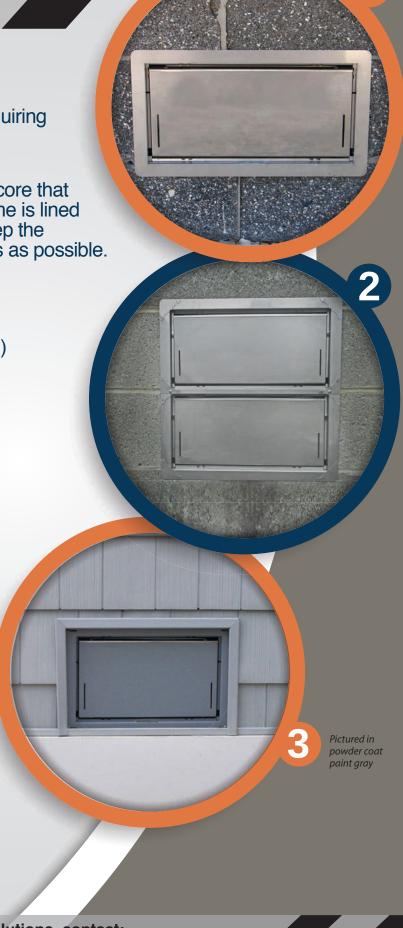

## 1 Flood Vent

### **2** Stacker 1540-521

Stacker Models are twice as efficient as a single unit and are a great solution for large amounts of square footage, and in situations where there is not enough wall space to fit in single units.

# **3 Wood Wall** 1540-570

Wood Wall Models are designed to fit between studs spaced at 16" on center. Pre-drilled slots in the four corners on the vent flange make for an easy installation.

| MODEL NUMBER | FLOOD COVERAGE | VENT SIZE                                                                  | ROUGH OPENING                           |
|--------------|----------------|----------------------------------------------------------------------------|-----------------------------------------|
| 1540-520     | 200 sq. ft.    | 16"W x 8"H x 3"D                                                           | 16 \frac{1}{4} in x 8 \frac{1}{4} in    |
| 1540-521     | 400 sq. ft.    | 16"W x 16"H x 3"D                                                          | $16\frac{1}{4}$ in x $16\frac{3}{8}$ in |
| 1540-570     | 200 sq. ft.    | 14 <sup>1</sup> / <sub>2</sub> "W x 8 <sup>1</sup> / <sub>2</sub> "H x 3"D | $14\frac{1}{2}$ in x 8 $\frac{3}{4}$ in |