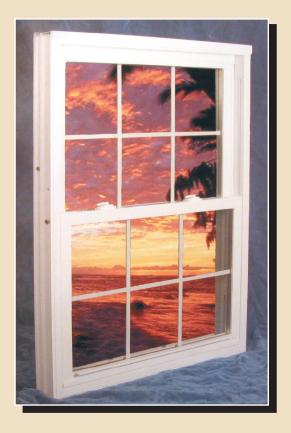

# "The Energy Saver" Series 9005/990S

900S CUSTOM SIZED VINYL REPLACEMENT WINDOW

990S IDEAL FOR NEW CONSTRUCTION • COMES WITH INTEGRAL
NAIL FIN & J CHANNEL • ALL S SERIES WINDOWS ARE ENERGY STAR RATED

#### NorthEast Window Series 900/990 Welded

Vinyl Frame & Sash Double Glazing • Argon Fill • Low E Product Type: Vertical Slider

The DH990S has all the features and benefits of the DH900S PLUS the addition of an Integral Nail-Fin and J-Channel...Perfect for siding and new construction.