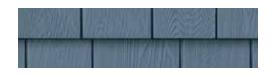

#### SHAKE

Shake siding derives its looks, character and heritage from thin, tapered pieces of wood assembled in a row. Use it across your entire home or as a warm accent in conjunction with horizontal lap.

#### 7" Shake

Drape your whole exterior in its authentically rustic depth and emotion. Or use it as a powerful accent to tie together other aspects of your exterior.