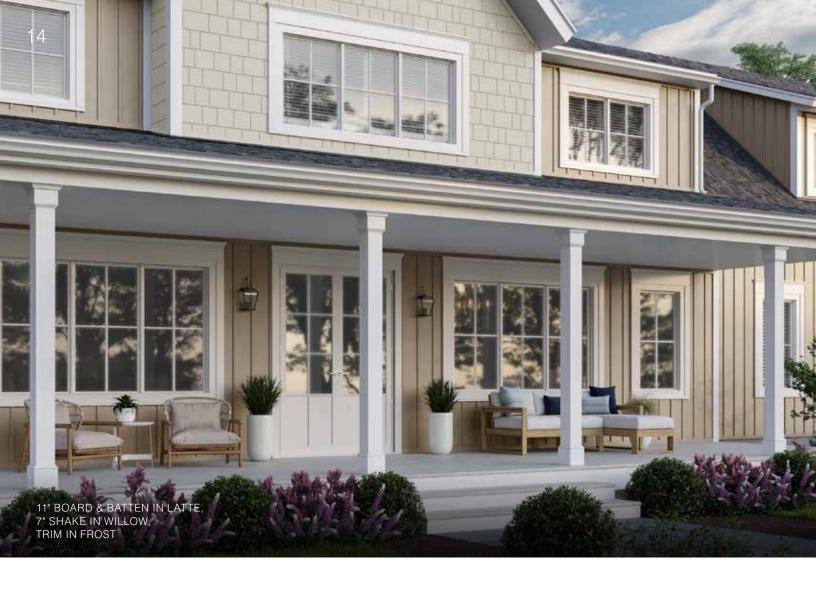

Utilize rich, deep colors of the same hue and show variation in siding styles, allowing different textures to be more clearly apparent and create a subtly sophisticated look. Accentuate different home sections and push design depth by applying horizontal lap siding in the lower area of your home and board & batten in the gables. Or work in shake for added dimension.

#### **BOARD & BATTEN**

Defined by wide boards that alternate with narrow strips (battens) covering the seams between the boards, this homespun, contemporary profile heightens the charm of modern farmhouses and cottage-style homes in particular. It can be applied as a vertical siding across your entire home or as an accent to gables or lower home sections.

#### SHAKE

Shake siding derives its looks, character and heritage from thin, tapered pieces of wood assembled in a row. Use it across your entire home or as a warm accent in conjunction with horizontal lap.