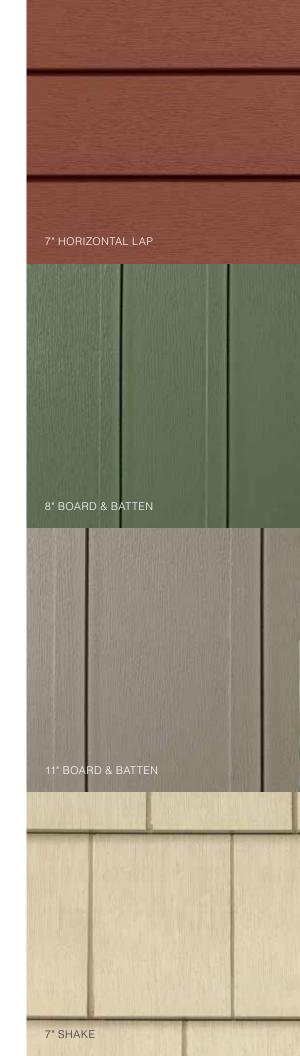

# AVAILABLE PROFILES:

7" HORIZONTAL LAP

8" BOARD & BATTEN 11" BOARD & BATTEN

7" SHAKE

#### HORIZONTAL LAP

Horizontal lap siding is made up of long boards laid horizontally across a house. You can spot horizontal lap by how the thicker bottom edge of one board overlaps the board below it. The simplicity, versatility and subtle shadow lines of horizontal lap have made it a popular siding style on all kinds of homes for centuries.

#### **BOARD & BATTEN**

Defined by wide boards that alternate with narrow strips (battens) covering the seams between the boards, this homespun, contemporary profile heightens the charm of modern farmhouses and cottage-style homes in particular. It can be applied as a vertical siding across your entire home or as an accent to gables or lower home sections.

#### SHAKE

Shake siding derives its looks, character and heritage from thin, tapered pieces of wood assembled in a row. Use it across your entire home or as a warm accent in conjunction with horizontal lap.

#### 7" Horizontal Lap

Here is beautiful, dimensional evidence of Celect's virtually seamless curb appeal, weather defiance and maintenance freedom.

#### 8" & 11" Board & Batten

It looks uniquely stunning as a gable accent on historically themed French Country homes, cottage-style homes and farmhouses.

#### 7" Shake

Drape your whole exterior in its authentically rustic depth and emotion. Or use it as a powerful accent to tie together other aspects of your exterior.