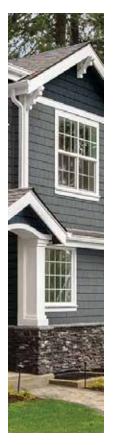

## THE #1 CELLULAR COMPOSITE SIDING SYSTEM IN THE MARKET: IT PERFORMS AS FLAWLESSLY AS IT LOOKS.

Celect has the amazing curb appeal of natural wood, but that's where the similarities end. Its patented interlocking joints\* keep moisture out and almost completely eliminate seams, so it not only looks authentic, it does away with gaps and wavy lines—keeping boards straight and true through the home's natural expansion and contraction.

Plus its gravity lock design eliminates warping, buckling and shifting while boosting wind resistance to more than 210 mph.

Celect's unique gravity lock design keeps courses locked tight to maintain structural integrity.

### INFLUENCED BY TIMELESS CHARM. UNFAZED BY RELENTLESS ELEMENTS.

Celect® Horizontal Lap, Board & Batten and Shake Premium Siding options are all made from the same recyclable, state-of-the-art cellular material. Which means every one of our siding styles not only faithfully reproduces the texture, look and solid heft of real wood, but is unaffected by mold, mildew, weather and time.