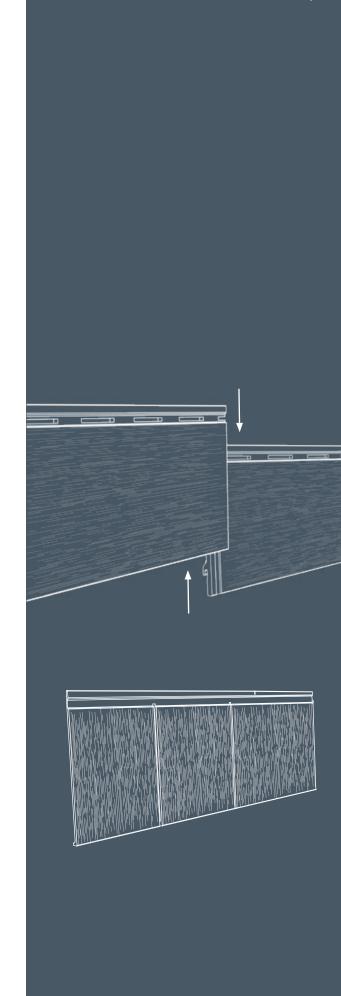

#### PATENTED INTERLOCKING JOINTS

Celect® Siding is put together differently than other types of siding. It uses a system of patented interlocking joints that join together top to bottom and side to side to keep boards straight while they expand in warmer weather and contract in colder temperatures.

## THE #1 CELLULAR COMPOSITE SIDING SYSTEM IN THE MARKET: IT PERFORMS AS FLAWLESSLY AS IT LOOKS.

Celect has the amazing curb appeal of natural wood, but that's where the similarities end. Its patented interlocking joints\* keep moisture out and almost completely eliminate seams, so it not only looks authentic, it does away with gaps and wavy lines—keeping boards straight and true through the home's natural expansion and contraction.

Plus its gravity lock design eliminates warping, buckling and shifting while boosting wind resistance to more than 210 mph.

Celect's unique gravity lock design keeps courses locked tight to maintain structural integrity.

Our patented interlocking joints eliminate gaps, buckling, wavy lines, caulked seams and energy loss.