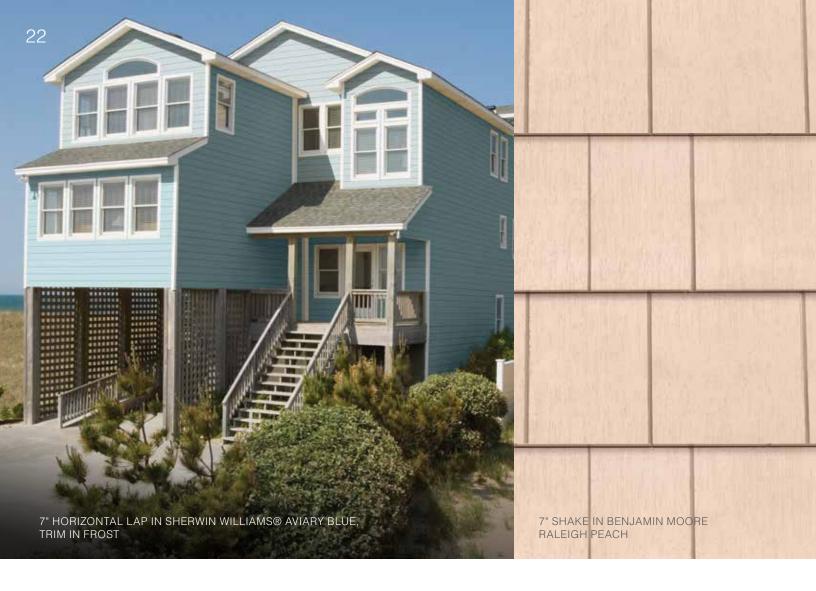

Utilize rich, deep colors of the same hue and show variation in siding styles, allowing different textures to be more clearly apparent and create a subtly sophisticated look. Accentuate different home sections and push design depth by applying horizontal lap siding in the lower area of your home and board & batten in the gables. Or work in shake for added dimension.

Conversely, consider adding visual interest through contrasting deep and brighter neutral colors: Willow through the main areas and Carriage Red to highlight your porch, for instance. You could go even bolder and introduce a third color in the gables.