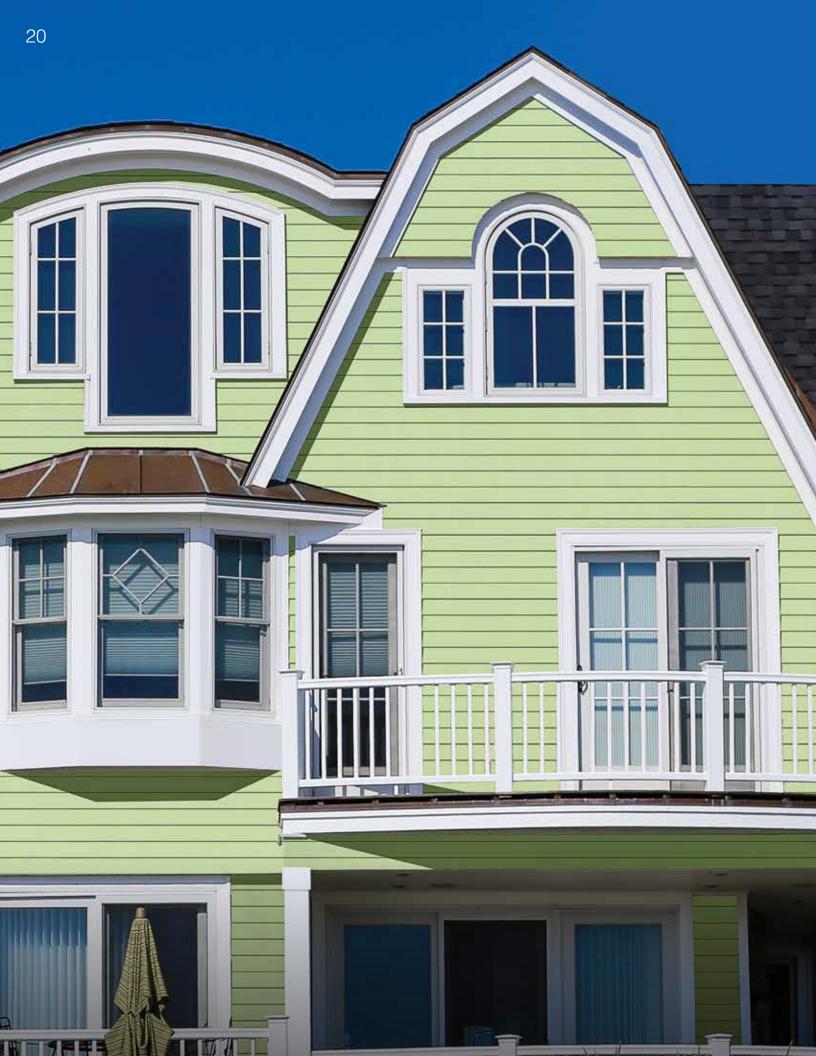

# PROJECT YOUR PERSONALITY: COLOR AND DESIGN.

One of the more impactful methods of showcasing your home's individuality is to pay close attention to color and exterior design. Depending on your home's architectural style, the colors you choose can play up the character in both bold and subtle ways. Celect<sup>®</sup> Siding has a compelling palette to explore: 15 colors in all.

Conversely, consider adding visual interest through contrasting deep and brighter neutral colors: Willow through the main areas and Carriage Red to highlight your porch, for instance. You could go even bolder and introduce a third color in the gables.