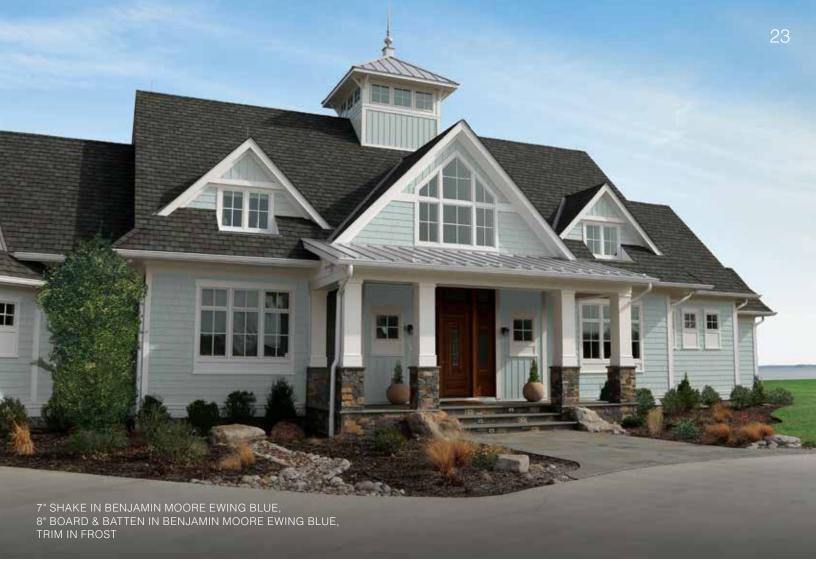

Utilize rich, deep colors of the same hue and show variation in siding styles, allowing different textures to be more clearly apparent and create a subtly sophisticated look. Accentuate different home sections and push design depth by applying horizontal lap siding in the lower area of your home and board & batten in the gables. Or work in shake for added dimension.

Conversely, consider adding visual interest through contrasting deep and brighter neutral colors: Willow through the main areas and Carriage Red to highlight your porch, for instance. You could go even bolder and introduce a third color in the gables.