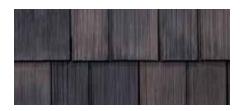

#### SHAKE

Shake siding derives its looks, character and heritage from thin, tapered pieces of wood assembled in a row. Use it across your entire home or as a warm accent in conjunction with horizontal lap.

#### 7" Shake

Drape your whole exterior in its authentically rustic depth and emotion. Or use it as a powerful accent to tie together other aspects of your exterior.