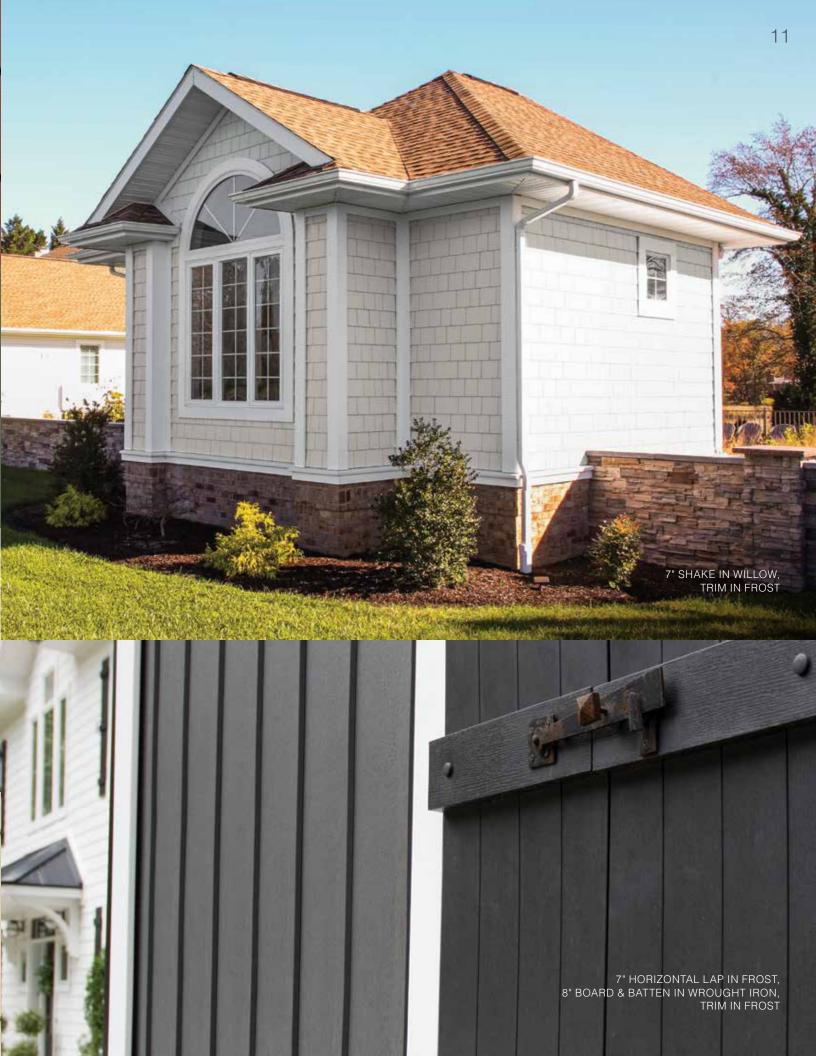

#### SHAKE

Shake siding derives its looks, character and heritage from thin, tapered pieces of wood assembled in a row. Use it across your entire home or as a warm accent in conjunction with horizontal lap.

#### 7" Shake

Drape your whole exterior in its authentically rustic depth and emotion. Or use it as a powerful accent to tie together other aspects of your exterior.