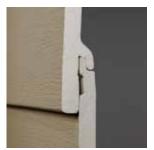

#### PATENTED INTERLOCKING JOINTS

Celect® Siding is put together differently than other types of siding. It uses a system of patented interlocking joints that join together top to bottom and side to side to keep boards straight while they expand in warmer weather and contract in colder temperatures.

## THE #1 CELLULAR COMPOSITE SIDING SYSTEM IN THE MARKET: IT PERFORMS AS FLAWLESSLY AS IT LOOKS.

Celect has the amazing curb appeal of natural wood, but that's where the similarities end. Its patented interlocking joints\* keep moisture out and almost completely eliminate seams, so it not only looks authentic, it does away with gaps and wavy lines—keeping boards straight and true through the home's natural expansion and contraction.

Plus its gravity lock design eliminates warping, buckling and shifting while boosting wind resistance to more than 210 mph.

Celect's unique gravity lock design keeps courses locked tight to maintain structural integrity.

Our patented interlocking joints eliminate gaps, buckling, wavy lines, caulked seams and energy loss.