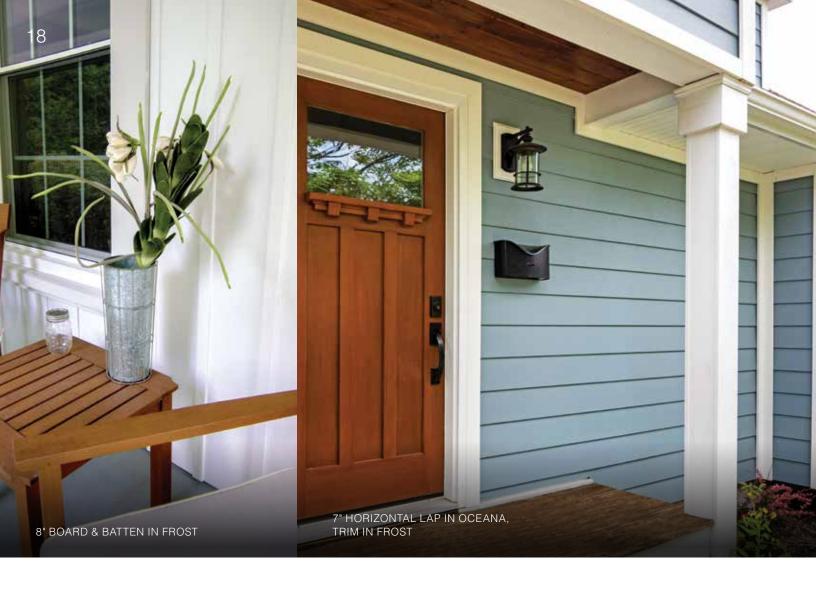

#### HORIZONTAL LAP

Horizontal lap siding is made up of long boards laid horizontally across a house. You can spot horizontal lap by how the thicker bottom edge of one board overlaps the board below it. The simplicity, versatility and subtle shadow lines of horizontal lap have made it a popular siding style on all kinds of homes for centuries.

#### 7" Horizontal Lap

Here is beautiful, dimensional evidence of Celect's virtually seamless curb appeal, weather defiance and maintenance freedom.