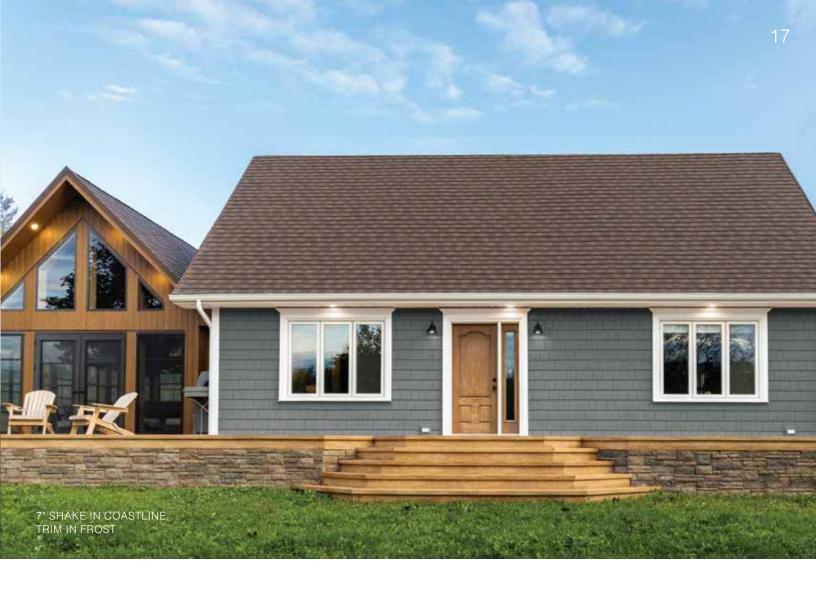

#### SHAKE

Shake siding derives its looks, character and heritage from thin, tapered pieces of wood assembled in a row. Use it across your entire home or as a warm accent in conjunction with horizontal lap.

#### 7" Shake

Drape your whole exterior in its authentically rustic depth and emotion. Or use it as a powerful accent to tie together other aspects of your exterior.