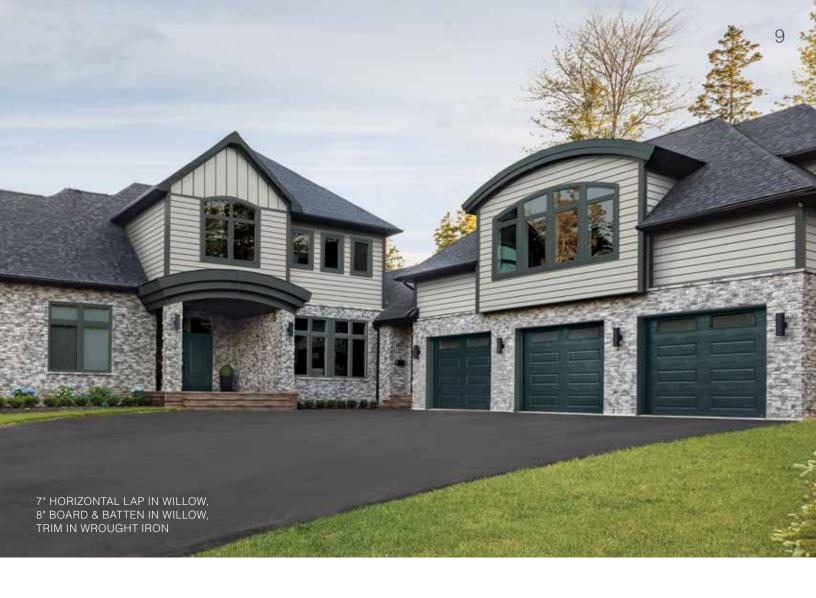

# PROJECT YOUR PERSONALITY: COLOR AND DESIGN.

One of the more impactful methods of showcasing your home's individuality is to pay close attention to color and exterior design. Depending on your home's architectural style, the colors you choose can play up the character in both bold and subtle ways. Celect<sup>®</sup> Siding has a compelling palette to explore: 15 colors in all.

Utilize rich, deep colors of the same hue and show variation in siding styles, allowing different textures to be more clearly apparent and create a subtly sophisticated look. Accentuate different home sections and push design depth by applying horizontal lap siding in the lower area of your home and board & batten in the gables. Or work in shake for added dimension.

Conversely, consider adding visual interest through contrasting deep and brighter neutral colors: Willow through the main areas and Carriage Red to highlight your porch, for instance. You could go even bolder and introduce a third color in the gables.