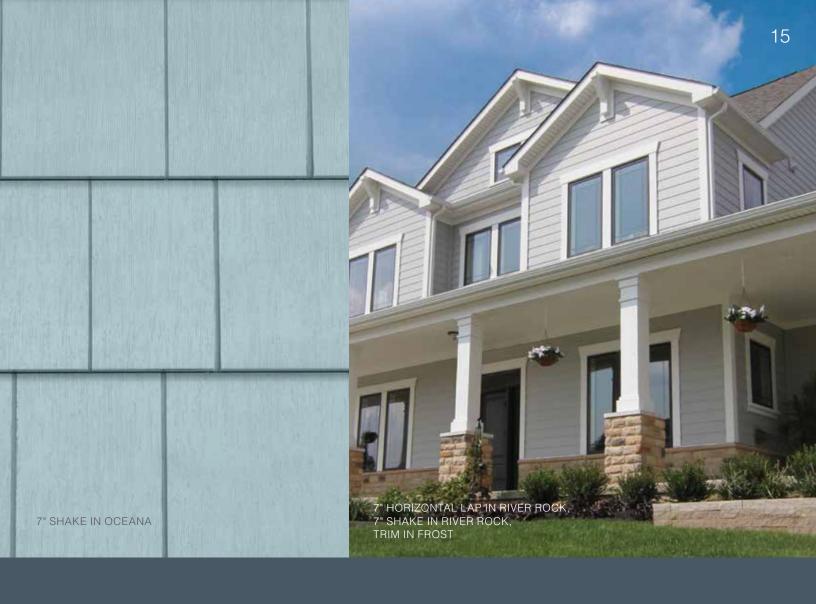

#### SHAKE

Shake siding derives its looks, character and heritage from thin, tapered pieces of wood assembled in a row. Use it across your entire home or as a warm accent in conjunction with horizontal lap.

#### 7" Shake

Drape your whole exterior in its authentically rustic depth and emotion. Or use it as a powerful accent to tie together other aspects of your exterior.