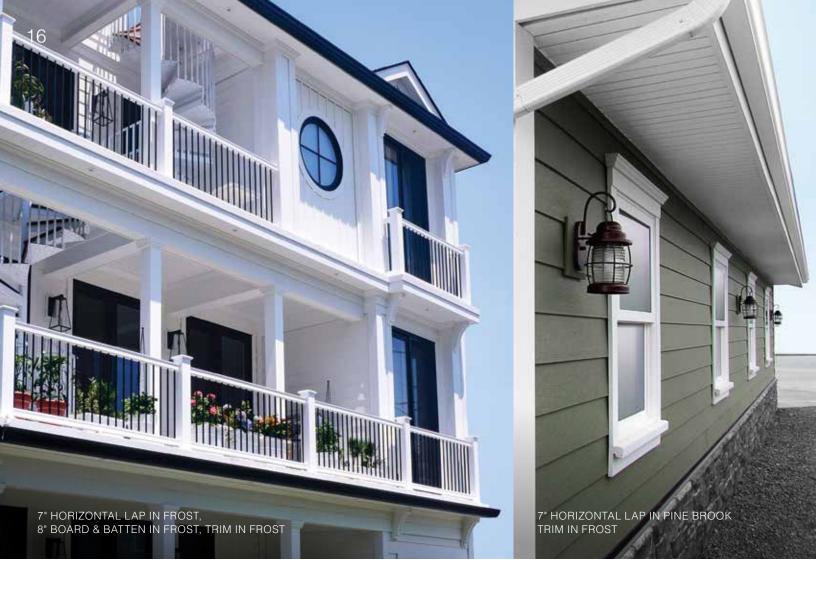

#### **BOARD & BATTEN**

Defined by wide boards that alternate with narrow strips (battens) covering the seams between the boards, this homespun, contemporary profile heightens the charm of modern farmhouses and cottage-style homes in particular. It can be applied as a vertical siding across your entire home or as an accent to gables or lower home sections.

#### 8" & 11" Board & Batten

It looks uniquely stunning as a gable accent on historically themed French Country homes, cottage-style homes and farmhouses.