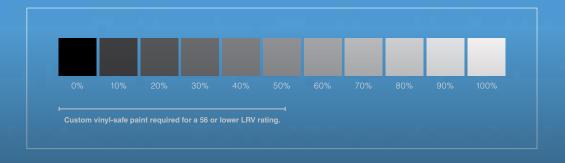

# CREATE TRULY PERSONAL AESTHETICS WITH CUSTOMIZED COLOR.

Make your exterior represent your style on a whole other level with the customizable color options of our unpainted Celect Siding. Choose from thousands of exterior vinyl-safe shades that fall within recommended Light Reflectance Value (LRV) ratings (57 and above on the LRV 0-100 scale) from manufacturers such as Benjamin Moore®, Sherwin Williams® and PPG.