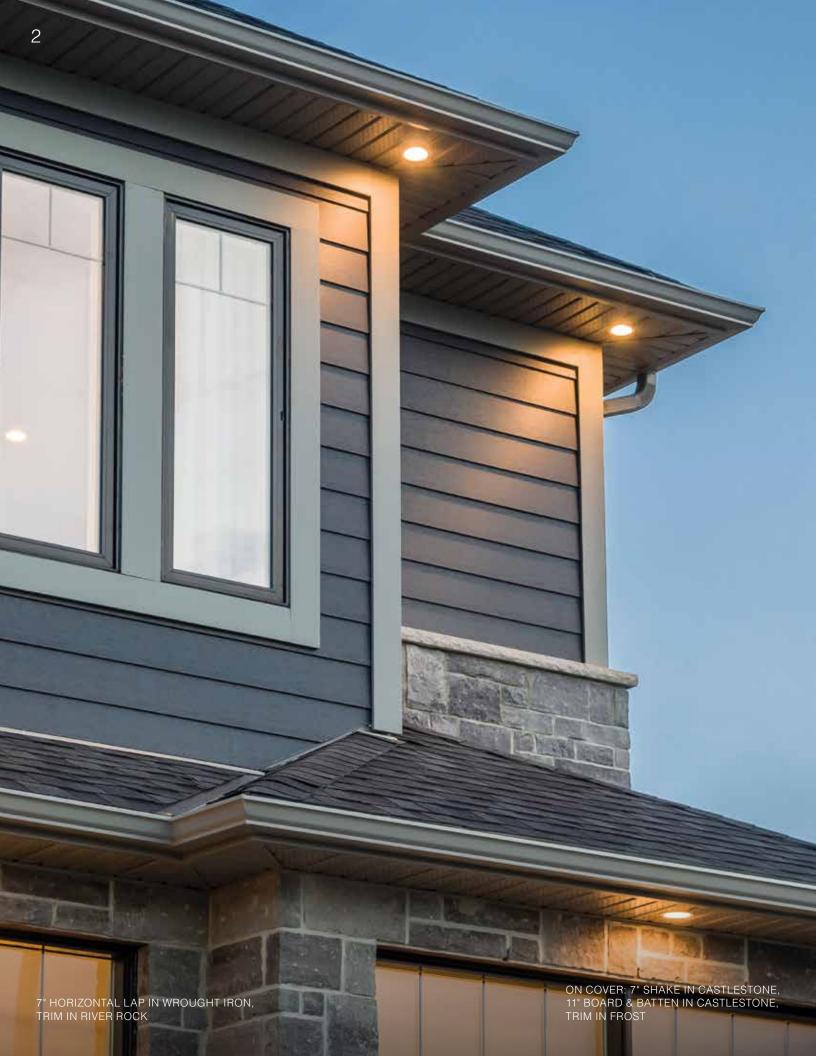

#### HORIZONTAL LAP

Horizontal lap siding is made up of long boards laid horizontally across a house. You can spot horizontal lap by how the thicker bottom edge of one board overlaps the board below it. The simplicity, versatility and subtle shadow lines of horizontal lap have made it a popular siding style on all kinds of homes for centuries.

#### SHAKE

Shake siding derives its looks, character and heritage from thin, tapered pieces of wood assembled in a row. Use it across your entire home or as a warm accent in conjunction with horizontal lap.