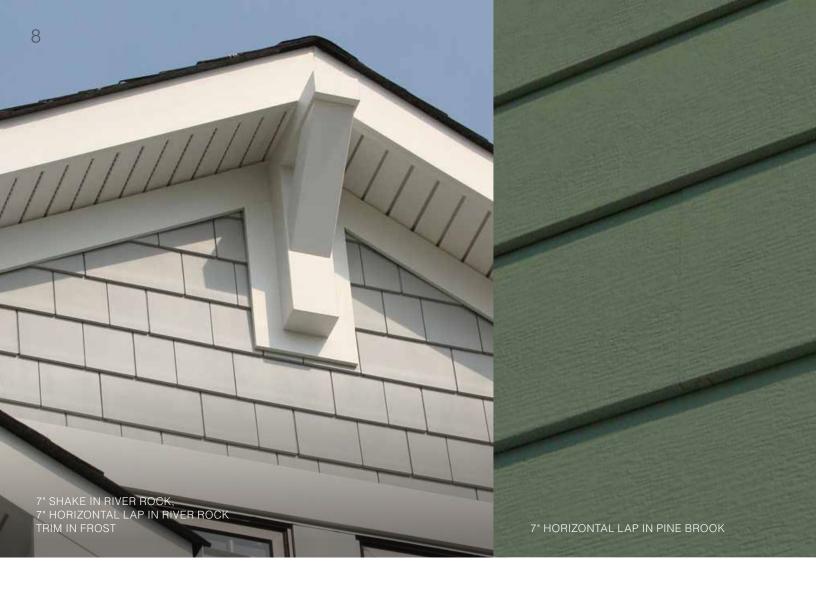

#### SHAKE

Shake siding derives its looks, character and heritage from thin, tapered pieces of wood assembled in a row. Use it across your entire home or as a warm accent in conjunction with horizontal lap.

#### 7" Shake

Drape your whole exterior in its authentically rustic depth and emotion. Or use it as a powerful accent to tie together other aspects of your exterior.